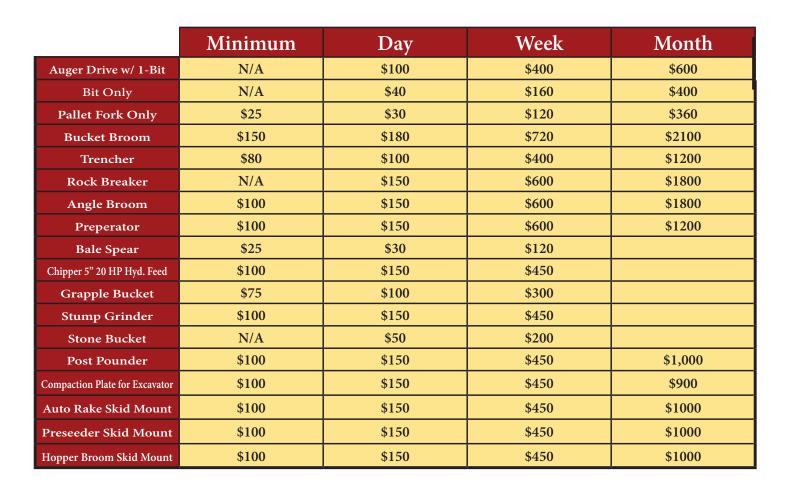

------------------|-----------------|---------------------|---|
| Rates   | 222                  | 353                  | 5032                 | 6640                | CTL-60          | 4840                |   |
| Minimum | \$100                | \$150                | \$175                | \$200               | \$225           | \$125               |   |
| Daily   | \$150                | \$175                | \$225                | \$225               | \$250           | \$150               |   |
| Weekly  | \$450                | \$525                | \$675                | \$675               | \$750           | \$450               | - |
| Monthly | \$1200               | \$1575               | \$2000               | \$2025              | \$2250          | \$1350              |   |