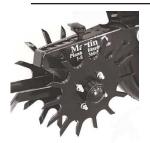

# SCW 1344 - Spading/Closing Wheels

- Closing Wheel Arm Pressure Can Be Greatly Reduced
- Seed Trench is Closed in the Most Severe Condition
- Soil Above Seed is Looser Allowing Quicker Emergence in a Compact Free Environment
- Eliminate Sidewall Compaction