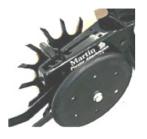

### SCW 899 - Spading/Closing Wheels for IH & Case IH Planters

- 9" Spike Wheels Replaces O.E.M. Closing Disks
- Seed Trench is Closed in the Most Severe Condition
- Eliminate Sidewall Compaction
- Closing Wheel Arm Pressure Can Be Greatly Reduced