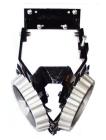

## C125R - Wrap Around Row Cleaner. (Shown with Treader Wheels)

For Use With KINZE, Deere, & White Unit Mounted Coulters, And Also KINZE Frame Mounted Coulters.

#### **Side Treader Wheels**

Increases traction and flotation Useful in loose soil or extremely heavy residue STW-04-Treader Wheel. Set STW-01K Treader Wheel, for Kinze 6 bolt