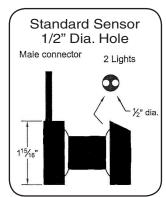

### Kinze prior to 3000 Series & John Deere 7000

| Seed Tube Sensors |                                                                      |  |
|-------------------|----------------------------------------------------------------------|--|
| Part Number       | Description                                                          |  |
| PS-3W             | Standard Sensor w/ 3 Wire Harness Connection, Fits 1/2" Hole         |  |
| PS-WP             | Standard Sensor w/ Weather - Pack Harness Connection, Fits 1/2" Hole |  |
| PS-SS             | Standard Sensor w/ Sure-Seal Harness Connection, Fits 1/2" Hole      |  |
| HRPS-WP           | Hi-Rate Sensor w/ Weather-Pack Harness Connection, Fits 22/32" Hole  |  |
| Seed Tubes        |                                                                      |  |
| Part Number       | Description                                                          |  |
| GD1130            | Blank Seed Tube (w/o Hole)                                           |  |
| GR1774            | Seed Tube w/ 1/2" Diameter Hole (Used w/ Standard Sensors)           |  |
| GR1771            | Seed Tube w/ 22/32" Diameter Hole (Used w/ Hi-Rate Sensor)           |  |
| GA5880            | Seed Tube w/ Hi-Rate Sensor (Includes Hi-Rate Sensor)                |  |