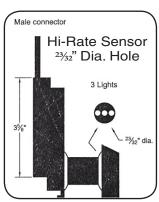

### Kinze prior to 3000 Series & John Deere 7000

| Seed Tube Sensors |                                                                      |  |
|-------------------|----------------------------------------------------------------------|--|
| Part Number       | Description                                                          |  |
| PS-3W             | Standard Sensor w/ 3 Wire Harness Connection, Fits 1/2" Hole         |  |
| PS-WP             | Standard Sensor w/ Weather - Pack Harness Connection, Fits 1/2" Hole |  |
| PS-SS             | Standard Sensor w/ Sure-Seal Harness Connection, Fits 1/2" Hole      |  |
| HRPS-WP           | Hi-Rate Sensor w/ Weather-Pack Harness Connection, Fits 22/32" Hole  |  |
| Seed Tubes        |                                                                      |  |
| Part Number       | Description                                                          |  |
| GD1130            | Blank Seed Tube (w/o Hole)                                           |  |
| GR1774            | Seed Tube w/ 1/2" Diameter Hole (Used w/ Standard Sensors)           |  |
| GR1771            | Seed Tube w/ 22/32" Diameter Hole (Used w/ Hi-Rate Sensor)           |  |
| GA5880            | Seed Tube w/ Hi-Rate Sensor (Includes Hi-Rate Sensor)                |  |