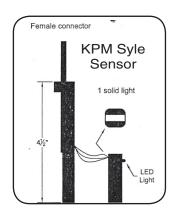

### Kinze 3000 Series - Prior to 2007

| Seed Tube Sensors (KMP Monitors) |                                                |  |
|----------------------------------|------------------------------------------------|--|
| Part Number                      | Description                                    |  |
| GA9847                           | Seed Tube w/ Sensor for KPM Series Monitors    |  |
| GR1629                           | Seed Tube Sensor Only for KPM Series Monitors  |  |
| GR1461                           | Seed Tube w/o Sensor (w/ Holes for KPM Sensor) |  |

## Kinze 3000 Series - 2007 & After Mech. & Edge-Vac Meters

| Seed Tube Sensors (KMP Monitors) |                                                |  |  |
|----------------------------------|------------------------------------------------|--|--|
| Part Number                      | Description                                    |  |  |
| GA10901                          | Seed Tube w/ Sensor for KPM Series Monitors    |  |  |
| GR1629                           | Seed Tube Sensor Only for KPM Series Monitors  |  |  |
| GA10940                          | Seed Tube w/o Sensor (w/ Holes for KPM Sensor) |  |  |