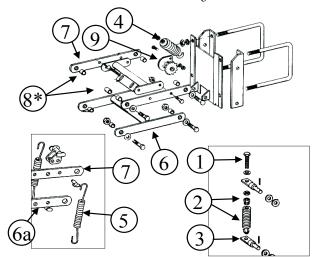

#### Parallel Arms and Mounting Brackets

Heavy Duty Down Pressure Springs

**Standard Down Pressure Springs** 

#### **Standard Down Pressure Springs**

- 1 G10024 7/16" x 4" All Tread Bolt
- 2 GA2052 Spring
- 3 GA2036 Eyebolt

#### **Heavy Duty Down Pressure Springs**

4 GA2068 Spring with Plug 5 GD8249 Spring New Style

#### **Heavy Duty Down Pressure Springs**

| 6  | GA5550  | Lower Arm (Old Style)  |
|----|---------|------------------------|
| 6a | GA5651  | Lower Arm (New Style)  |
| 7  | GD11422 | Parallel Arm (Upper)   |
| 8  | GB0218  | Bushing *See Kit Below |
| 9  | GA2057  | Drive (%16" Hex Bore)  |

10 GA1720 Drive (%" Hex Bore)

# G1K394 Parallel Arm HDWE Kit \*Includes all the bushings, bolts, washers, and nuts to rebuild the parallel arms on 2 row units.