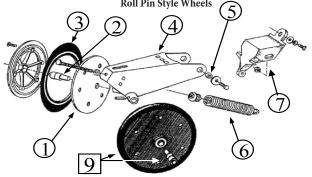

G1K294 Close Wheel Arm Kit
\*Update Kit includes Nylon Closing Wheels, Quick Adjust Bracket, Handle,
Spring, New Style Bushings & Hardware

Old Style "V" Closing Wheel
Roll Pin Style Wheels

| 1 | GR1180 | Nylon Wheel Kit            |
|---|--------|----------------------------|
| 2 | GA2022 | Bearing                    |
| 3 | GD1085 | Tire, 1" x 15"             |
| 4 | GA6056 | Arm w/ Spindles            |
| 5 | GB0219 | Bushing                    |
| 6 | GA2054 | Spring w/ Plug             |
| 7 | GB0113 | Wheel Arm Stop             |
| 8 | G10603 | Roll Pin                   |
| 9 | GA3086 | Complete Old Style Closing |
|   |        | Wheel (Roll Pin Style)     |