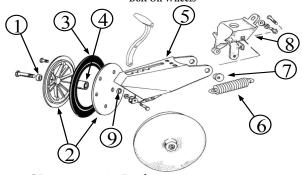

## New Style "V" Closing Wheel Bolt On Wheels

| 1 | GB0218 | Bushing                       |
|---|--------|-------------------------------|
| 2 | GD9120 | Nylon Half Wheel              |
| 3 | GD1085 | Rubber Tire                   |
| 4 | GA6171 | Bearing                       |
| 5 | G1K293 | Arm Kit Incl. Hardware        |
| 6 | GD8460 | Spring                        |
| 7 | GB0219 | Eccentric Bushing             |
| 8 | GB0268 | Wheel Arm Stop                |
| 9 | GD1109 | ¼" Bushing                    |
|   | GA6434 | Complete Rubber Closing Wheel |
|   | 0      | 01 7:11 1 4 771               |

G1K294 Close Wheel Arm Kit
\*Update Kit includes Nylon Closing Wheels, Quick Adjust Bracket, Handle,
Spring, New Style Bushings & Hardware

Old Style "V" Closing Wheel
Roll Pin Style Wheels

| 1 | GR1180 | Nylon Wheel Kit            |
|---|--------|----------------------------|
| 2 | GA2022 | Bearing                    |
| 3 | GD1085 | Tire, 1" x 15"             |
| 4 | GA6056 | Arm w/ Spindles            |
| 5 | GB0219 | Bushing                    |
| 6 | GA2054 | Spring w/ Plug             |
| 7 | GB0113 | Wheel Arm Stop             |
| 8 | G10603 | Roll Pin                   |
| 9 | GA3086 | Complete Old Style Closing |
|   |        | Wheel (Roll Pin Style)     |

Update to the new style bolt on wheels and the quick adjust bracket with kit **G1K294**